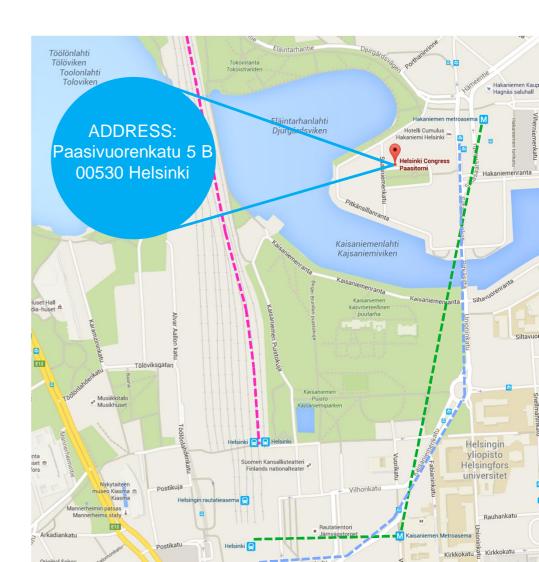

## **TRANSPORT**

From Airport 28 minutes by **COMMUTER TRAIN** "P" to **Helsinki Central Railway Station**, where you will then be able to take

- METRO to Hakaniemi Metro Station or
- TRAM (Lines 3, 6, 9) to Hakaniemi Square From Hakaniemi Market Square is a 250 m walk to Meeting Venue and Hotel